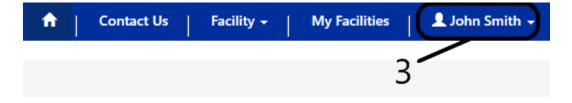

3. Once, when you click on the Sign in you will be redirected to your account.

You can see your login name "John Smith" below.