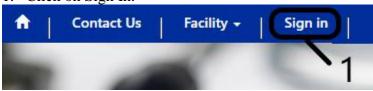

## How to sign in your account

Visit the portal (https://dohlicensing.nj.gov) and navigate to top of the homepage.

To create an account, please *click here.* 

Please follow the below steps to Sign Up: 1. Click on Sign In.